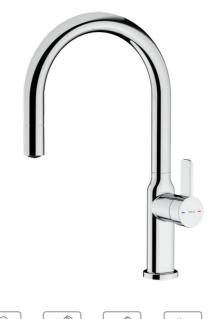

### **OVAL 9381**

Single lever kitchen tap with oval body and 3/8" flexible inlet pipes

aerator

Shower

Resistance

Easy installation

Swivel

spout

## **FEATURES**

Oval Series High spout pull-out kitchen tap Slim elegant design Swivel spout 360° Anti-scale aerator Waterflow limited to 4,8 l/min Pull-out 1 function: normal Extra resistant flexible hose Cartridge with ceramic discs of high resistance Cartridge diameter: 35 mm Spout diameter: 28 mm Highly precise temperature control Greater handling sensitivity with smoother movements Easy-Quick fixation system 3/8" flexible inlet pipes