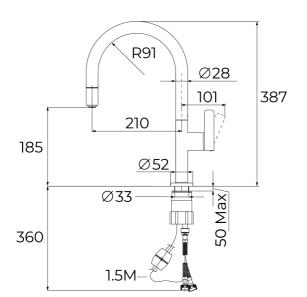

# DIMENSIONS

Product height (mm): 387 Product width (mm): Product depth (mm): Product length (mm): Net weight (Kg): 1,74