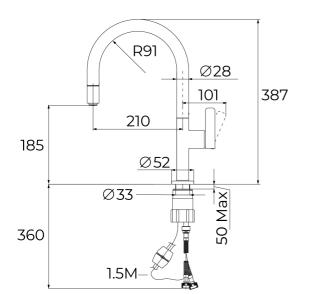

## DIMENSIONS

Product height (mm): 387 Product width (mm): Product depth (mm): Product length (mm): Net weight (Kg): 1,74