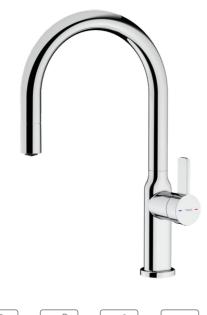

#### OVAL 9381

Single lever kitchen tap with oval body and 1/2" flexible inlet pipes

Anti-scale

aerator

ut Resistance

Shower

Swivel

spout

#### **FEATURES**

Oval Series High spout pull-out kitchen tap Slim elegant design Swivel spout 360° Anti-scale aerator Waterflow limited to 4,8 l/min Pull-out 1 function: normal Extra resistant flexible hose Cartridge with ceramic discs of high resistance Cartridge diameter: 35 mm Spout diameter: 28 mm Highly precise temperature control Greater handling sensitivity with smoother movements Easy-Quick fixation system 1/2" flexible inlet pipes