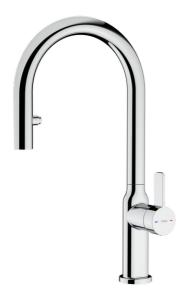

# **OVAL 9382**

Single lever kitchen tap with hidden pull-out, oval body and 3/8" flexible inlet

aerator

Shower

Swivel

spout

Resistance

Easy installation

#### **FEATURES**

**Oval Series** 

High spout kitchen tap with hidden pull-out

Slim elegant design Swivel spout 360<sup>o</sup> Anti-scale aerator

Pull-out 2 functions: normal & shower spray

Waterflow limited to 7,5 l/min (normal) - 7,1 l/min (shower) Extra resistant flexible hose with swivel joint and quick connector

Cartridge with ceramic discs of high resistance

Cartridge diameter: 35 mm Spout diameter: 28 mm

Highly precise temperature control

Greater handling sensitivity with smoother movements

Easy-Quick fixation system 3/8" flexible inlet pipes