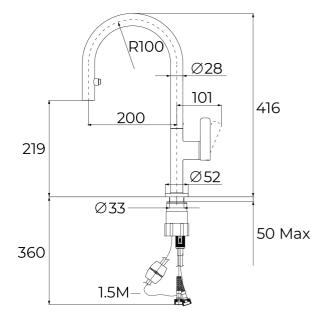

## **DIMENSIONS**

Product height (mm): 416 Product width (mm): Product depth (mm): Product length (mm): Net weight (Kg): 1,84