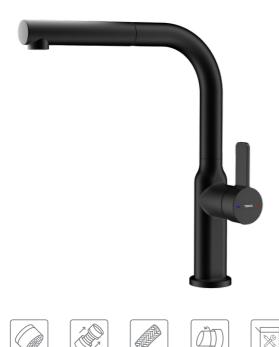

## FEATURES

Oval Series High spout pull-out kitchen tap Slim elegant design Swivel spout 360° Anti-scale aerator Pull-out 1 function: normal Waterflow limited to 9,5 l/min Extra resistant flexible hose Cartridge with ceramic discs of high resistance Cartridge diameter: 35 mm Spout diameter: 28 mm Highly precise temperature control Greater handling sensitivity with smoother movements Easy-Quick fixation system 1/2" flexible inlet pipes

## COLOURS

Anti-scale aerator

**TEKA** 

-

Resistance

Swivel

spout

Easy installation

Pull Out

Shower

319 284 233 101 Ø28 Ø52 Ø33 ¥ Ø S 360 1.5M