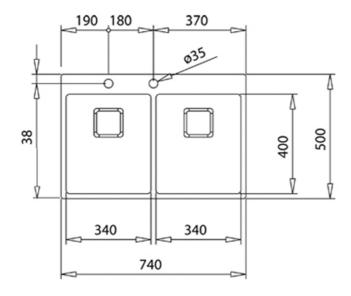

# DIMENSIONS

Product height (mm): Product width (mm): 500 Product depth (mm): 200 Product length (mm): 740 Net weight (Kg): 6,45