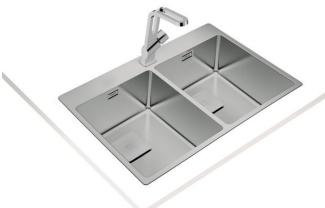

### **FEATURES**

ForLinea Series Stainless steel sink 2 bowls 2-in-1 installation possibilities: top or flush 18/10 Stainless steel Easy clean radius R15 corners 3<sup>1</sup>/<sub>2</sub>" SQ manual basket waste with siphon Decorative SQ cover SilentSmart, 50% less noise 200 mm deep bowls Thick steel sheet 80 cm base unit