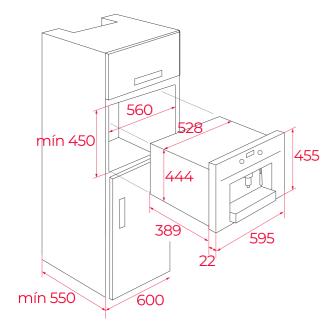

#### **DIMENSIONS**

Product height (mm): 455 Product width (mm): 595 Product depth (mm): 412 Product length (mm): Net weight (Kg): 23