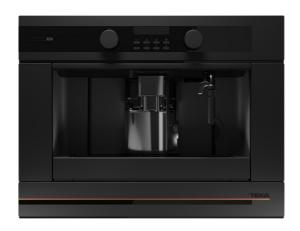

## **CLC 85-G1 GM BM**

Coffee beans

Ground coffee

#### **FEATURES**

Infinity G1 special edition
Designed in Italy by Italdesign Giugiaro
Automatic built-in coffee machine
Self-cleaning function
Intensity and coffee size regulation
Touch control display with knobs
30 automatic programs
Capacity: 2 cups at once

Adjustable height system for different cup sizes Milk frother and hot water pipe

Availability for ground coffee

Integrated steel grinder for natural coffee beans Coffee beans container, 200 grams capacity

15 bar pump pressure 1.8 litres water tank Waste container Descaling function

Installation with telescopic rails for easy pull out of the coffee maker

# **COLOURS**

111630007

Black matt