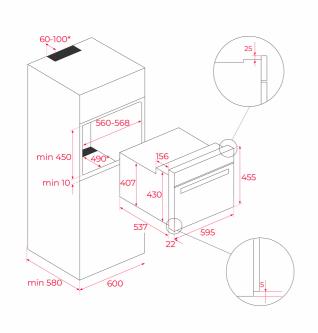

## **DIMENSIONS**

Product height (mm): 455 Product width (mm): 595 Product depth (mm): 559 Product length (mm): Net weight (Kg): 28,4