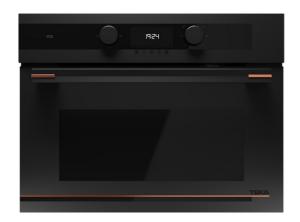

### **MLC 84-G1 BM**

# Infinity G1 compact microwave. Special edition by Italdesign Giugiaro, 45cm

#### **FEATURES**

Infinity G1 special edition
Designed in Italy by Italdesign Giugiaro
Microwave + Grill
3 cooking functions
5 power levels + 1000 W microwave power
2500 W grill
Defrost by time and weight
Touch control display with knobs
Chrome supports with 4 cooking levels
Removable double glazed door
Automatic disconnection security system
Glass tray and reinforced grid
Capacity (gross/net): 45 / 44 litres

### **COLOURS**

111160027 Black matt