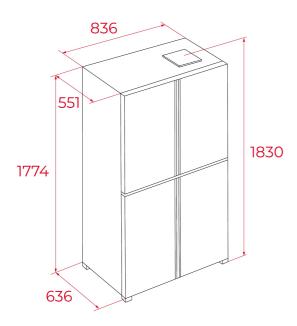

## **DIMENSIONS**

Product height (mm): 1830 Product width (mm): 836 Product depth (mm): 636 Product length (mm): Net weight (Kg): 92