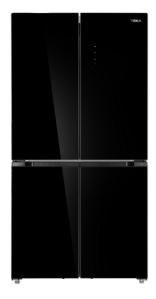

## **RMF 75820 GBK**

No Frost multidoor bottom freezer refrigerator with inverter motor and glass door

Motor Inverter

On Holidays function

Easy 90

Full No Frost

LED

# **COLOURS**

113430080

Black glass