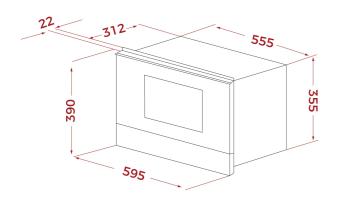

# **DIMENSIONS**

Product height (mm): 390 Product width (mm): 595 Product depth (mm): 334 Product length (mm): Net weight (Kg): 23,2