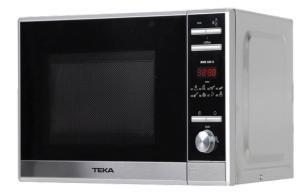

# MWE 225 G SS Free standing microwave with grill

Defrost By Time

Defrost By Weight

Direct Access Menu

20L

## **FEATURES**

Free standing Microwave + grill
Stainless steel (fingerprint proof)
Electronic Control panel
Quartz Grill, 1.000 W
5 power levels, 800 W
Total gross capacity : 20 litres
Stainless Steel inner
Inner and outside gloss door
Minute minder: 0 - 95 minutes
Defrosting by weight and time
Time and electronic functions selector
8 direct access menu