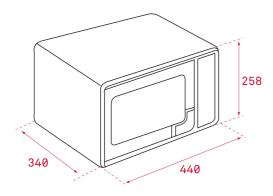

### **DIMENSIONS**

Product height (mm): 258 Product width (mm): 440 Product depth (mm): 340 Product length (mm): Net weight (Kg): 10,7