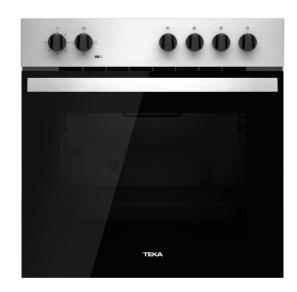

# HBE 435 ME SS Conventional ove

# Conventional oven with polivalent control panel (include hob controls)

#### **FEATURES**

Conventional oven 3 cooking functions Mechanical control knobs Removable double glazed door Anti-tip deep tray Capacity (gross/net): 75 / 72 litres