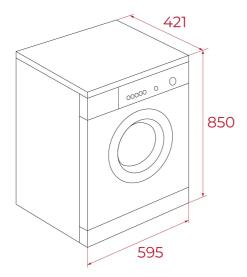

# **DIMENSIONS**

Product height (mm): 850 Product width (mm): 595 Product depth (mm): 465 Product length (mm): Net weight (Kg): 55