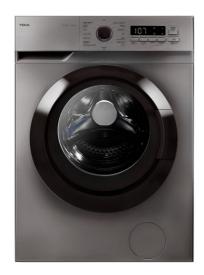

### **WMK 40840 SS**

Quick Cycle

## **FEATURES**

Free standing

Electronic control panel Washing capacity: 8 kg 15 washing programs

Special programs: Fast: 15 minutes, ECO mode, Wool, Delicate,

Sport, Cotton, BabyCare, Jeans

Special functions: Delay timer, Speed wash, Steam, Extra rinse,

Prewash, DrumClean reminder, Mute Maximum spinning speed: 1400 RPM

Automatic water regulation

Automatic door lock safety system

Child lock

Balance control system

SoftCare drum

28,8 cm wide porthole door