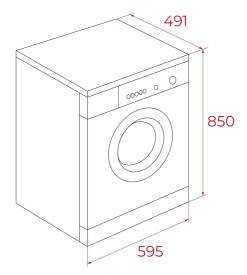

### **DIMENSIONS**

Product height (mm): 850 Product width (mm): 595 Product depth (mm): 533 Product length (mm): Net weight (Kg): 60