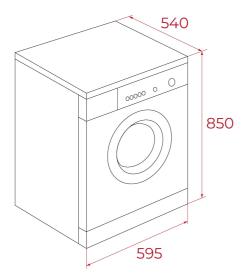

### **DIMENSIONS**

Product height (mm): 850 Product width (mm): 595 Product depth (mm): 599 Product length (mm): Net weight (Kg): 65