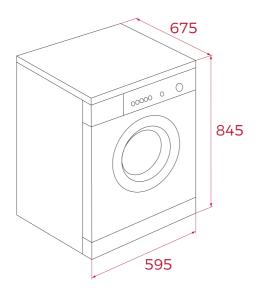

## **DIMENSIONS**

Product height (mm): 845 Product width (mm): 595 Product depth (mm): 675 Product length (mm): Net weight (Kg): 48