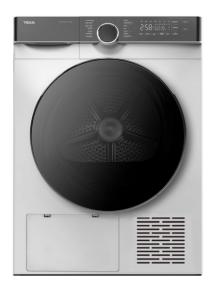

# **SHK 81030 WH**

# Heat pump dryer with 10 kg capacity and 14 programs

### **FEATURES**

Free standing dryer

Condensed heat pump drying technology
Electronic control panel with display
Drying capacity: 10 kg
Drying programs: 14
ECO mode program
Wool care program
Baby Care program
Refresh program
Delay timer function
Delicate program
Drying level function
Hygiene function
SoftCare drum
Child lock

### **COLOURS**

114060006