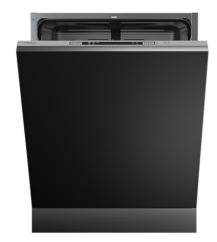

## **DFI 46650**

Fully integrated dishwasher with SlidingDoor system, 12 place settings and 5 programs

Eco Function

Slidind

#### **FEATURES**

Fully integrated dishwasher Electronic control panel Capacity: 12 place settings Washing programs: 5

Washing temperatures: 45°, 50°, 55°, 60°, 65° C

Fast program: 30 min Intensive program ECO program 1-Hour

Special function: Half load AquaSafe safety system Low salt and rinse indicator Delay timer: 3-12 hours Noise level: 47 dBA

Adjustable back feet from front Sliding Detergent drawer SlidingDoor installation system