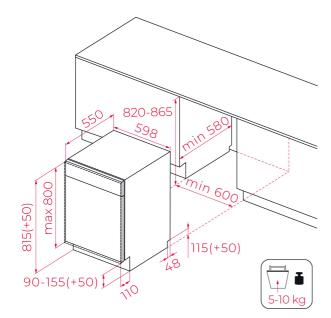

## **DIMENSIONS**

Product height (mm): 815 Product width (mm): 598 Product depth (mm): 550 Product length (mm): Net weight (Kg): 32,5