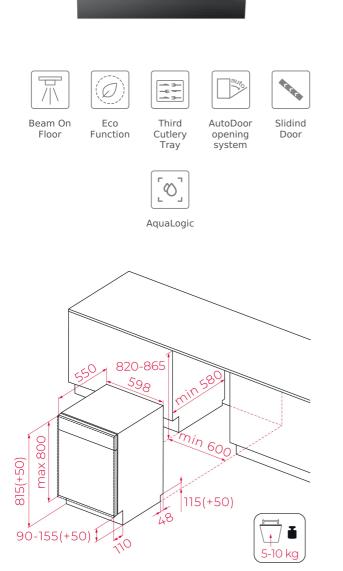

### DIMENSIONS

Product height (mm): 815 Product width (mm): 598 Product depth (mm): 550 Product length (mm): Net weight (Kg): 33,00