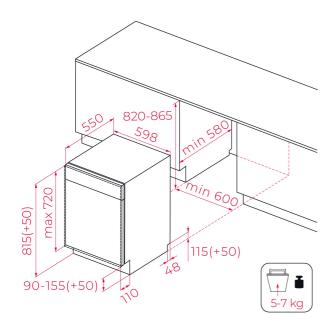

#### **DIMENSIONS**

Product height (mm): 815 Product width (mm): 598 Product depth (mm): 550 Product length (mm): Net weight (Kg): 33,00