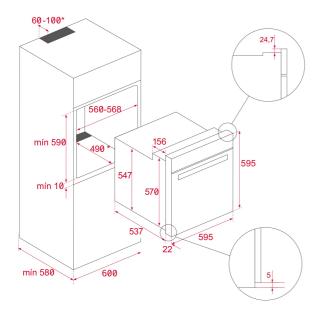

### DIMENSIONS

Product height (mm): 595 Product width (mm): 595 Product depth (mm): 537+22 Product length (mm): Net weight (Kg): 27