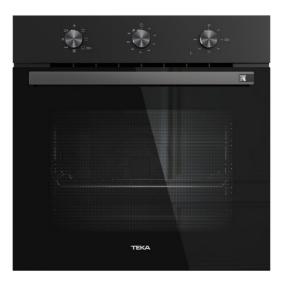

### FEATURES

Neo Series Multifunction oven ThermoSeal System for a stable temperature inside BrightClean Enamel for superior durability FastClick System for tray supports Ergonomic and stylish handle 6 cooking functions HydroClean system Mechanical control knobs Mechanical timer (Stop function) Chrome supports with 5 cooking levels Plus Extension Telescopic guides Removable double glazed door Manual quick preheating Door square pattern Flat Stainless-Steel panel Anti-tip deep tray Fingerprint proof stainless steel Capacity (gross/net): 71 / 70 litres

# COLOURS

63 Black