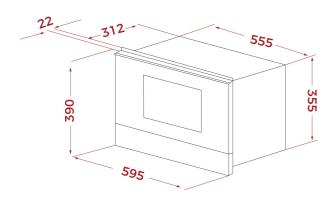

# **DIMENSIONS**

Product height (mm): 390 Product width (mm): 595 Product depth (mm): 334 Product length (mm): Net weight (Kg): 23,2