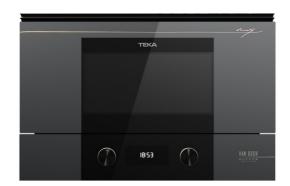

## Van Gogh Museum Edition. Built-in microwave with grill and ceramic base

Defrost By Time

Defrost By Weight

Direct Electronic Access Door Menu Opening

22L

#### **FEATURES**

Van Gogh Museum Edition

Two-colour finish with champagne details

Built-in Microwave + Grill

Stainless Steel cavity with ceramic base for a uniform heating

3 cooking functions

9 direct access menus

5 power levels, 2700 W

Dropdown grill, 1200 W

Defrost by time and weight

Touch control display with knobs

Double glazed door with left opening

Electronic door opening

Automatic disconnection when open door

LED inner light

#### **COLOURS**

112030021

Dark grey and black glass