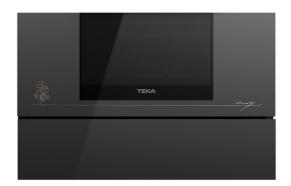

### Van Gogh Kit VS/WD VG

Van Gogh Museum Edition. Front glass for vacuum sealer and plate warmer drawer

**REFERENCE** 

REF: 111890083 EAN: 8434778034431

### **FEATURES**

Van Gogh Museum Edition Exclusive finishing Glass frontal panel Compatible with VS vacuum sealer drawers Compatible with CP plate warmer drawers Dimensions (WxHxD): 595x140x4 mm