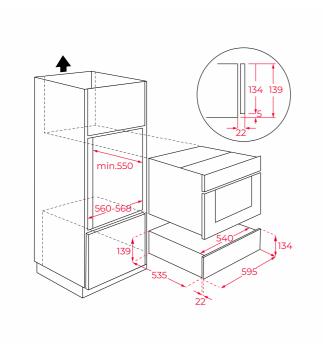

# **DIMENSIONS**

Product height (mm): Product width (mm): Product depth (mm): **Product length (mm):** Net weight (Kg):