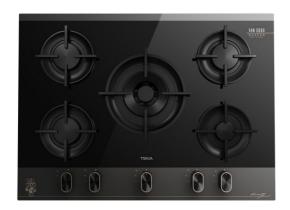

## Van Gogh GBC 75 VB VG

Auto ignition

Autolock

Easy installation

#### **FEATURES**

Van Gogh Museum Edition

Two-colour finish with champagne details

Gas on glass hob

Frontal mechanical control panel with ergonomic design

5 cooking zones

1 double ring burner, 4,00 kW

1 fast burner, 2,80 kW

2 semirapid burners, 1,75 kW

1 auxiliary burner, 1,00 kW

Tempered glass surface

Auto ignition

Auto-lock safety system

Cast iron grids

Easy installation kit

Maximum nominal power 11300 W

### **COLOURS**

112570243

Dark grey and black glass