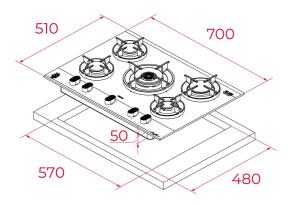

### DIMENSIONS

Product height (mm): 98 Product width (mm): 700 Product depth (mm): 510 Product length (mm): Net weight (Kg): 13,5