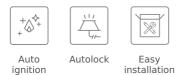

#### FEATURES

Van Gogh Museum Edition Two-colour finish with champagne details Gas on glass hob Frontal mechanical control panel with ergonomic design 5 cooking zones 1 double ring burner, 4,00 kW 1 fast burner, 2,80 kW 2 semirapid burners, 1,75 kW 1 auxiliary burner, 1,00 kW Tempered glass surface Auto ignition Auto-lock safety system Cast iron grids Easy installation kit Maximum nominal power 11300 W Optional: Wok support