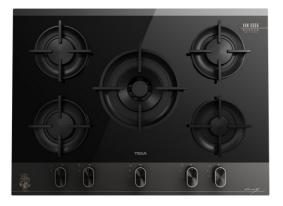

#### FEATURES

Van Gogh Museum Edition Two-colour finish with champagne details Gas on glass hob Frontal mechanical control panel with ergonomic design 5 cooking zones 1 double ring burner, 4,00 kW 1 fast burner, 2,80 kW 2 semirapid burners, 1,75 kW 1 auxiliary burner, 1,00 kW Tempered glass surface Auto ignition Auto-lock safety system Cast iron grids Easy installation kit Maximum nominal power 11300 W Optional: Wok support

## COLOURS

112570244

Dark grey and black glass