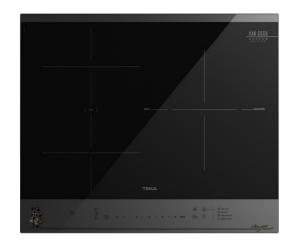

### Van Gogh IBF 63 FST VG

Van Gogh Museum Edition. 60cm Flex Induction hob with 4 direct functions and 4 cooking zones

Autolock

tolock

Power Plus

Slider

Easy installation

Flex

#### **FEATURES**

Van Gogh Museum Edition

Two-colour finish with champagne details

Flex Induction hob

Direct functions with temperature sensors: deep frying, quick

boiling, keep warm, grilling

Touch Control Slider

3 cooking zones

1 double zone Ø 280/150 mm

2 flex zones Ø 228 x 184,5 mm

Stop & Go and Clean function

Ceramic glass surface

Cooking timer

Power plus

Child lock

Residual heat indicator

Power management

Easy installation kit

Maximum nominal power 7200 W

Optional: grilling plate, teppanyaki