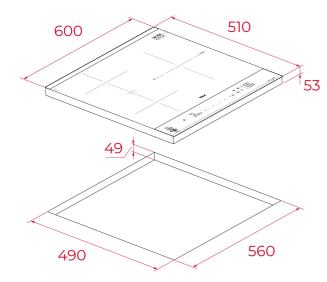

## **DIMENSIONS**

Product height (mm): 53 Product width (mm): 600 Product depth (mm): 510 Product length (mm): Net weight (Kg): 9,42