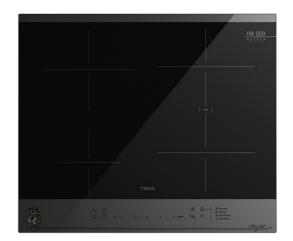

## Van Gogh IBF 64 FST VG

Van Gogh Museum Edition. Flex Induction hob with 9 direct functions and 4 cooking zones

Power

Autolock

Power Plus

Slider

Easy installation

#### **FEATURES**

Van Gogh Museum Edition

Two-colour finish with champagne details

Flex Induction hob

Direct functions with temperature sensors: deep frying, quick

boiling, keep warm, grilling

Touch Control Slider

4 cooking zones

2 flex zones Ø 228 x 184,5 mm

1 zone Ø 215 mm

1 zone Ø 150 mm

Stop & Go and Clean function

Ceramic glass surface

Cooking timer

Power plus

Child lock

Residual heat indicator

Power management

Easy installation kit

Maximum nominal power 7200 W

Optional: grilling plate, teppanyaki