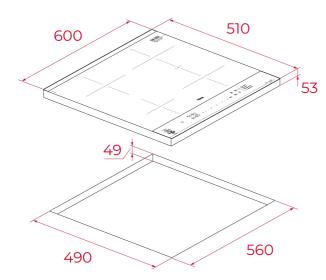

#### **DIMENSIONS**

Product height (mm): 53 Product width (mm): 600 Product depth (mm): 510 Product length (mm): Net weight (Kg): 9,52