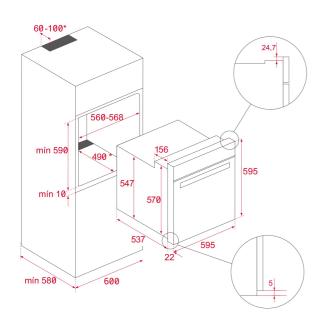

## DIMENSIONS

Product height (mm): 595 Product width (mm): 595 Product depth (mm): 537+22 Product length (mm): Net weight (Kg): 27