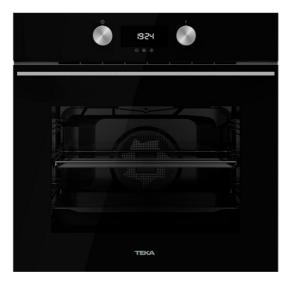

#### **FEATURES**

Multifunction 6 Cooking functions HydroClean® PRO cleaning system A+ Energy class: up to 20% less consumption Capacity, gross/net: 71/70 litres Touch Control panel with LED display Express preheating ECO & defrosting functions Children safety block Double removable glazed door Fully glass inner doors 1 telescopic guide easy slide Dynamic ventilation Optional Multicook and cast aluminium tray Anti-tip deep tray and cooking grid

## COLOURS

3 Black glass