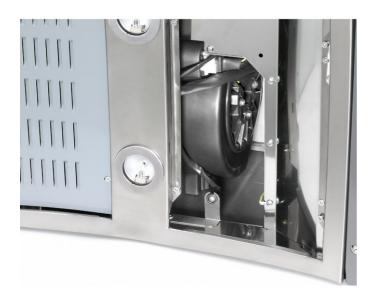

## **FEATURES**

Recommended kits when vent to the outside is not possible It incorporates anchoring supports the engine and filters Activated carbon filters to keep the kitchen clean environment and healthy

Easy installation and replacement after the accumulation of particles in the filter to make it lose purification Available for models ISLAND decorative hoods DLH 686 T/786 T/986T/1186T