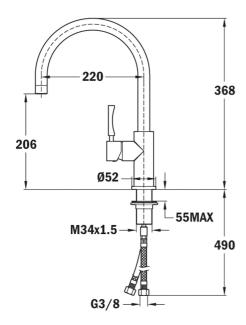

#### **FEATURES**

High spout kitchen tap
Swivel spout
Anti-scale aerator
Made of stainless steel of high quality AISI 304
Cartridge with ceramic discs of high resistance
Highly precise temperature control
Greater handling sensitivity with smoother movements
3/8" flexible inlet pipes

#### **DIMENSIONS**

Product height (mm): 368 Product width (mm): Product depth (mm): Product length (mm): Net weight (Kg): 1,82