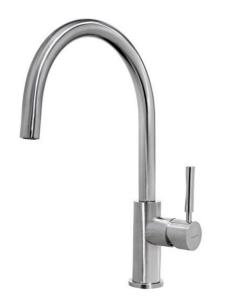

## Stainless Steel Kitchen Tap Mixer with high swivel spout

AISI 304 Anti-Scale Aerator

Stainless Steel

Swivel\_Spout

#### **FEATURES**

High spout kitchen tap
Swivel spout
Anti-scale aerator
Made of stainless steel of high quality AISI 304
Cartridge with ceramic discs of high resistance
Highly precise temperature control
Greater handling sensitivity with smoother movements
3/8" flexible inlet pipes

#### **DIMENSIONS**

Product height (mm): 368 Product width (mm): Product depth (mm): Product length (mm): Net weight (Kg): 1,82