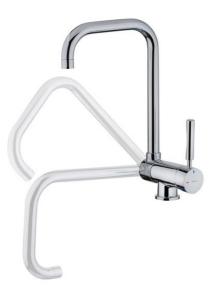

#### EASY **MTP 984**

Under Window Sink Mixer with swivel spout

Anti-Scale Aerator

Swivel\_SpoutEasy\_Quick

### **FEATURES**

High spout under-window kitchen tap Swivel spout Anti-scale aerator Folding spout: Max. height: 363 mm; Min. height: 76 mm Cartridge starting in cold with ceramic discs of high resistance Highly precise temperature control Greater handling sensitivity with smoother movements 40 mm cartridge Easy-Quick fixation system 3/8" flexible inlet pipes