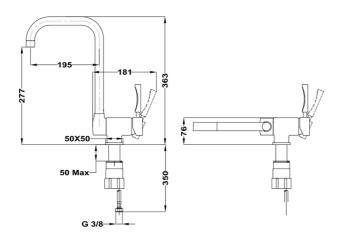

### **FEATURES**

High spout under-window kitchen tap Swivel spout Anti-scale aerator Folding spout: Max. height: 363 mm; Min. height: 76 mm Cartridge starting in cold with ceramic discs of high resistance Highly precise temperature control Greater handling sensitivity with smoother movements 40 mm cartridge Easy-Quick fixation system 3/8" flexible inlet pipes

## DIMENSIONS

Product height (mm): 363 Product width (mm): Product depth (mm): Product length (mm): Net weight (Kg): 2