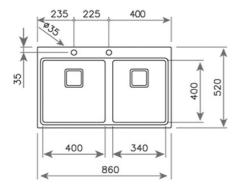

R15

Hygiene

**TEKA** 

Lifetime 200mm warranty+SilentSmart

Product height (mm): Product width (mm): 520 Product depth (mm): 200 Product length (mm): 860 Net weight (Kg): 7,67