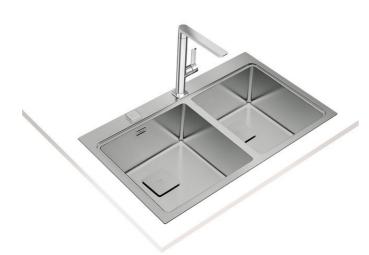

MAESTRO **Zenit RS15 2C 86** Inset Stainless Steel Sink with two bowls

## **FEATURES**

PureLine stainless steel sink, Two bowls Finish: Polished Inset installation Easy clean radius R15 corners, Decorative SQ cover 3½" SQ automatic basket wastes with overflow and siphon SilentSmart, 50% less noise 90 cm base unit Thickness: 1 mm Packaging: Individual carton box

R15

Hygiene

**TEKA** 

Lifetime 200mm warranty+SilentSmart

Product height (mm): Product width (mm): 520 Product depth (mm): 200 Product length (mm): 860 Net weight (Kg): 7,67