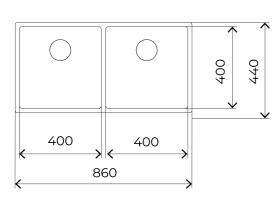

# **DIMENSIONS**

Product height (mm): Product width (mm): 440 Product depth (mm): 200 Product length (mm): 860 Net weight (Kg): 6,96