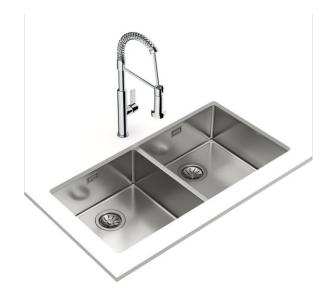

# MAESTRO Be Linea RS15 2B 860

# Undermount Stainless Steel Sink with two bowls

Lifetime Hygiene

200mm warranty+SilentSmart

R15

# **FEATURES**

PureLine stainless steel sink, Two bowls

Finish: Polished

Undermount installation

Easy clean radius R15 corners

 $3\frac{1}{2}$ " manual basket wastes with overflow and siphon

SilentSmart, 50% less noise

90 cm base unit Thickness: 1 mm

Packaging: Individual carton box