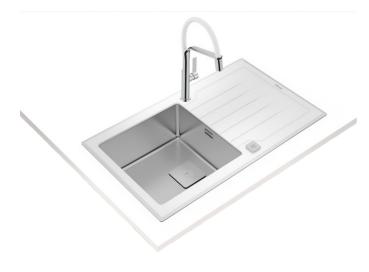

# MAESTRO Diamond RS15 1B 1D 86 AUTO

Urban Colors Edition Inset Glass Sink with one bowl and one drainer

Hygiene

Lifetime 200mm warranty+SilentSmart

R15

# **FEATURES**

**Urban Colors Edition** 

PureLine glass sink, 1 inox bowl and 1 drainer Finish: Polished, Inset installation, Reversible drainer Safety tempered glass with bevelled edges, impact resistance, high temperatures and thermal shocks

Easy clean radius R15 corners

 $3 \frac{1}{2}$  " SQ automatic basket waste with siphon

Decorative SQ cover

SilentSmart, 50% less noise

50 cm base unit

Thickness: 8 mm top / 1.0 mm bowl Packaging: Individual carton box

# **DIMENSIONS**

Product height (mm): 200 Product width (mm): 510 Product depth (mm): 200 Product length (mm): 860 Net weight (Kg): 3,48