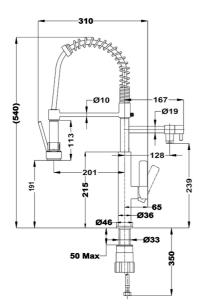

### **DIMENSIONS**

Product height (mm): 540 Product width (mm): Product depth (mm): 310 **Product length (mm):** Net weight (Kg): 1,35