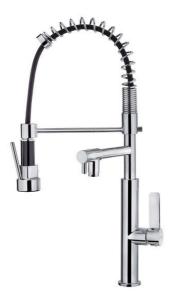

# Professional Kitchen Mixer with spout to fill recipients

Anti-Scale Aerator

 $High\_Resista_{\cite{Market}} {\tt Powh\_ShSowieel\_SpoutResistance}$ 

Saving\_WateEasy\_Quick

#### **FEATURES**

Professional kitchen tap Swivel and flexible spout

Anti-scale aerator

Pull-down shower with stop function. 1 function: Shower spray

Extra spout to fill recipients

Cartridge with ceramic discs of high resistance

Highly precise temperature control

Greater handling sensitivity with smoother movements

High resistant flexible spring

Stainless steel flexible hose reinforced with plastic for better

protection and easy cleaning Easy-Quick fixation system 3/8" - 1/2" flexible inlet pipes