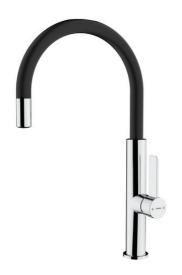

# Single Lever Kitchen Tap with aerator integrated in spout

 $\begin{array}{ll} {\sf Anti-Scale} & {\sf Swivel\_SpoutSaving\_WateEasy\_Quick} \\ {\sf Aerator} & \end{array}$ 

#### **FEATURES**

High spout kitchen tap
Swivel spout
Anti-scale aerator
Cartridge with ceramic discs of high resistance
Highly precise temperature control
Greater handling sensitivity with smoother movements
Easy-Quick fixation system
3/8" - 1/2" flexible inlet pipes

## **COLOURS**

|     | 116030023 | Chrome Black |
|-----|-----------|--------------|
|     | 116030022 | Chrome White |
| -11 | 116030022 | Chrome       |