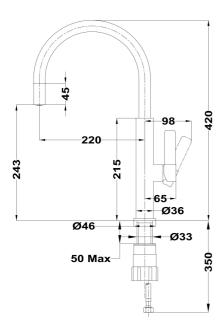

### **DIMENSIONS**

Product height (mm): 420 Product width (mm): Product depth (mm): Product length (mm): Net weight (Kg): 0,95