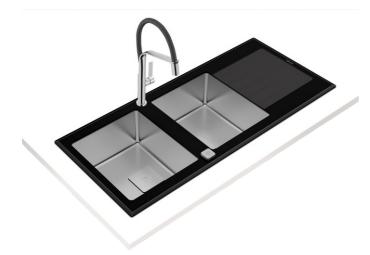

#### MAESTRO Diamond RS15 2B 1D AUTO

Inset PureLine Glass sink with two bowls and one drainer

### **FEATURES**

REFERENCE

REF: 115160007

PureLine glass and stainless steel sink
Two bowls and one drainer
Safety tempered glass with bevelled edges, impact
resistance, high temperatures and thermal shocks
Inset installation, Reversible drainer
Easy clean radius R15 corners ,Decorative SQ cover
3½" SQ automatic basket wastes with overflow and siphon
SilentSmart, 50% less noise
80 cm base unit