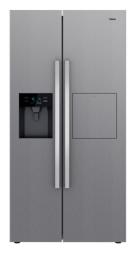

### A++ No Frost Side by Side Refrigerator in 179cm

LED Bar On

Door

Fresh Box

Full No Frost

On Holidays function

#### **FEATURES**

Side by Side refrigerator

Full No Frost

Electronic display with freezer and refrigerator

temperature control and indicator

Bar on door system

Eco function

On holidays function

Fast Freeze / Quick Cool function

2 FreshBox drawers

7 safety glass shelves with adjustable height

LED ilumination

Safety lock for children

8 door balconies

External metal handle

Back wheels to move the appliance easily

## **COLOURS**

113430020

Stainless Steel