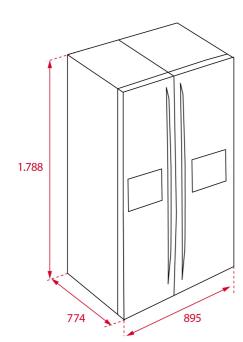

### **DIMENSIONS**

Product height (mm): 1788 Product width (mm): 895 Product depth (mm): 745 Product length (mm): Net weight (Kg): 108