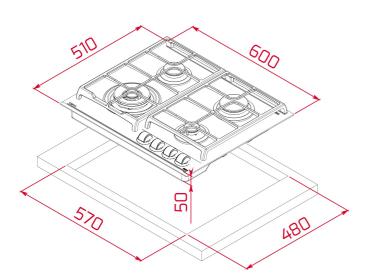

## DIMENSIONS

Product height (mm): 98 Product width (mm): 600 Product depth (mm): 510 Product length (mm): Net weight (Kg): 14,8