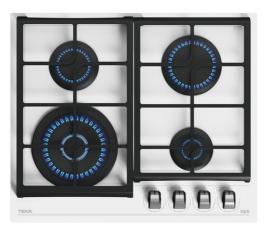

### **FEATURES**

Urban Colors Edition Gas on Glass with ExactFlame 9 power levels with precise control of the flame Front control knobs with ergonomic design 4 cooking zones: -1 double ring burner (4.00 kW) -1 semi-fast burners (1.75 kW) -1 fast burner (2.80 kW) -1 auxiliary burner (1.00 kW) Large cast iron grids Automatic-ignition in every burner, activated through control knobs Auto-lock safety device (Thermocouples) **Optional Wok support** Easy installation kit Tempered glass surface Type of Gas: Butane Nozzles to natural gas

# **COLOURS**

White Glass

Stone grey glass