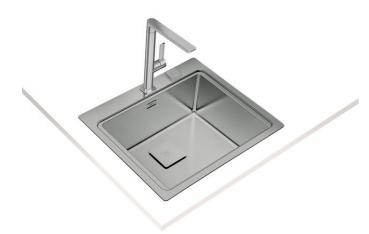

## MAESTRO **Zenit RS15 1B**

Inset Stainless Steel Sink with one bowl

Hygiene

Lifetime 200mm warranty+SilentSmart

R15

#### **FEATURES**

PureLine stainless steel sink

1 bowl
Inset installation

18/10 Stainless steel
Easy clean radius R15 corners

3½" SQ automatic basket waste with overflow and siphon
Decorative SQ cover
SilentSmart, 50% less noise

200 mm deep bowl
Thick steel sheet
60 cm base unit

#### **DIMENSIONS**

Product height (mm): Product width (mm): 520 Product depth (mm): 200 Product length (mm): 600 Net weight (Kg): 4,7