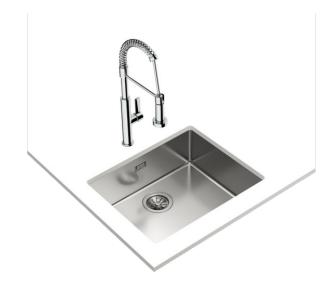

### MAESTRO Be Linea RS15 50.40

### Undermount Stainless Steel Sink with one bowl

Hygiene

Lifetime 200mm warranty+SilentSmart

R15

### **FEATURES**

PureLine stainless steel sink, One bowl

Finish: Polished

Undermount installation

Easy clean radius R15 corners

 $3\frac{1}{2}$ " manual basket waste with overflow and siphon

SilentSmart, 50% less noise

60 cm base unit Thickness: 1 mm

Packaging: Individual carton box

### **DIMENSIONS**

Product height (mm): Product width (mm): 440 Product depth (mm): 200 Product length (mm): 540 Net weight (Kg): 4,1