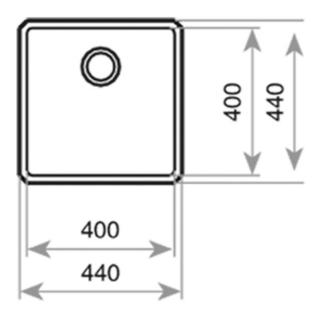

### **DIMENSIONS**

Product height (mm): Product width (mm): 440 Product depth (mm): 200 Product length (mm): 440 Net weight (Kg): 3,48