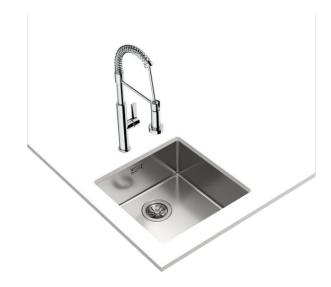

### MAESTRO Be Linea RS15 40.40

### Undermount Stainless Steel Sink with one bowl

Hygiene Lifetime 200mm warranty+SilentSmart

R15

## **FEATURES**

PureLine stainless steel sink, One bowl

Finish: Polished

Undermount installation

 $3\frac{1}{2}$ " manual basket waste with overflow and siphon

Easy clean radius R15 corners SilentSmart, 50% less noise

50 cm base unit Thickness: 1.0 mm

Packaging: Individual carton box

### **DIMENSIONS**

Product height (mm): Product width (mm): 440 Product depth (mm): 200 Product length (mm): 440 Net weight (Kg): 3,48