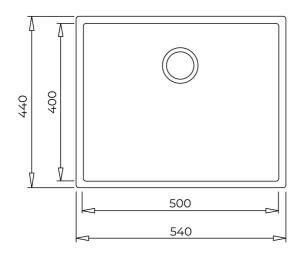

### **DIMENSIONS**

Product height (mm): Product width (mm): 440 Product depth (mm): 200 Product length (mm): 540 Net weight (Kg): 8,17