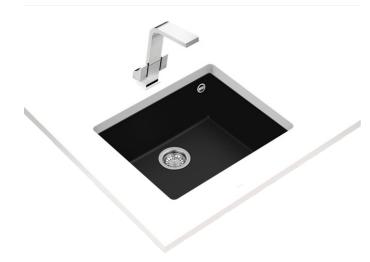

### MAESTRO SQUARE 50.40 TG BK

# Undermount Tegranite Sink with one bowl

# **FEATURES**

Tegranite+ sink, One bowl Undermount installation

High resistance surface to impacts, thermal shocks

and high temperatures

Excellent UV resistance against decoloring Bacteria-free surface very easy to clean, 80%

quartz and resins

 $3\frac{1}{2}\mbox{"}$  manual basket waste with overflow and siphon

60 cm base unit Thickness: 8 mm

Packaging: Individual carton box

Colour Intensity

r tv

200mm Easy\_Clean Food\_Safe Scratch\_Proof

### **DIMENSIONS**

Product height (mm): Product width (mm): 440 Product depth (mm): 200 Product length (mm): 540 Net weight (Kg): 8,17