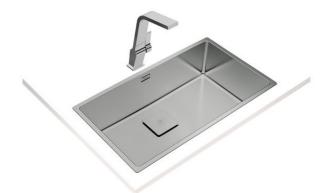

## MAESTRO FlexLinea RS15 71.40

## 3-in-1 Installation Stainless Steel Sink with one bowl

#### **FEATURES**

PureLine stainless steel sink, One bowl

Finish: Polished

3-in-1 installation: Inset/top, undermount & flush

Easy clean radius R15 corners

 $3\frac{1}{2}$  " SQ manual basket waste with overflow and siphon

Decorative SQ cover SilentSmart, 50% less noise

80 cm base unit Thickness: 1.0 mm

Packaging: Individual carton box

Hygiene

Lifetime 200mm warranty+SilentSmart

R15