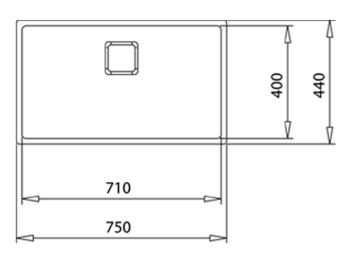

#### **DIMENSIONS**

Product height (mm): Product width (mm): 440 Product depth (mm): 200 Product length (mm): 750 Net weight (Kg): 5,26