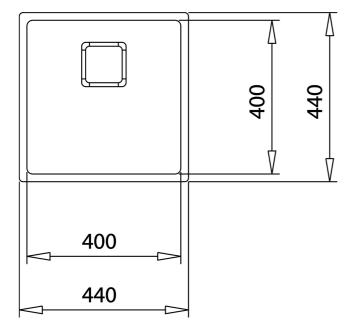

## DIMENSIONS

Product height (mm): Product width (mm): 440 Product depth (mm): 200 Product length (mm): 440 Net weight (Kg): 3,48