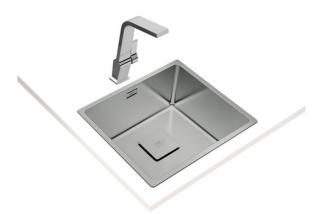

#### MAESTRO FlexLinea RS15 40.40

3-in-1 Installation Stainless Steel Sink with one bowl

Hygiene L

warranty+SilentSmart

# FEATURES

PureLine stainless steel sink, One bowl Finish: Polished 3-in-1 installation: Inset/top, undermount & flush Easy clean radius R15 corners 3½" SQ manual basket waste with overflow and siphon Decorative SQ cover SilentSmart, 50% less noise 50 cm base unit Thickness: 1.0 mm Packaging: Individual carton box