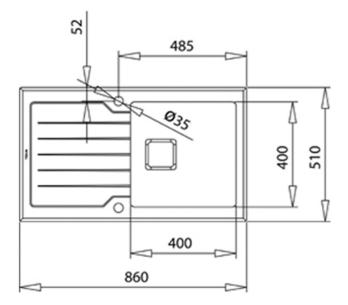

# DIMENSIONS

Product height (mm): Product width (mm): 510 Product depth (mm): 200 Product length (mm): 860 Net weight (Kg): 3,48