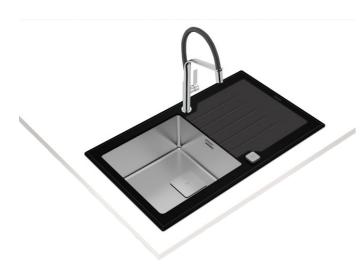

#### MAESTRO Diamond RS15 1B 1D 86 AUTO

Urban Colors Edition Inset Glass Sink with one bowl and one drainer

Hygiene

**TEKA** 

200mm Lifetime warranty+SilentSmart

### **FEATURES**

**Urban Colors Edition** PureLine glass sink, 1 inox bowl and 1 drainer Finish: Polished, Inset installation, Reversible drainer Safety tempered glass with bevelled edges, impact resistance, high temperatures and thermal shocks Easy clean radius R15 corners  $3\frac{1}{2}$ " SQ automatic basket waste with overflow and siphon Decorative SQ cover SilentSmart, 50% less noise 50 cm base unit Thickness: 8 mm top / 1.0 mm bowl Packaging: Individual carton box