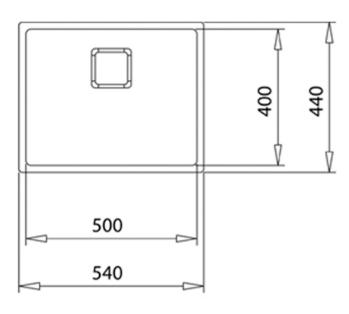

## **DIMENSIONS**

Product height (mm): Product width (mm): 440 Product depth (mm): 200 Product length (mm): 540 Net weight (Kg): 4,1