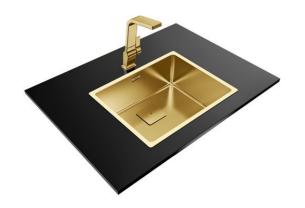

#### MAESTRO FlexLinea RS15 50.40 BRASS

3-in-1 installation stainless steel sink with One bowl

#### **FEATURES**

Metallic stainless steel + PVD coat sink, One Bowl

Finish: Polished

3-in-1 installation: Inset/top, undermount & flush

Easy clean radius R15 corners

 $3\frac{1}{2}$  " SQ manual basket waste with overflow and siphon

Decorative SQ cover SilentSmart, 50% less noise

60 cm base unit Thickness: 1.0 mm

Packaging: Individual carton box

Hygiene 200mm

R15