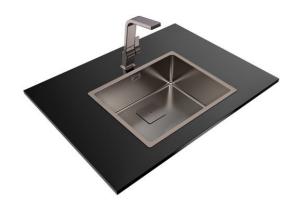

## MAESTRO FlexLinea RS15 50.40 Titanium

3-in-1 installation stainless steel sink with One bowl

## **FEATURES**

Metallic stainless steel + PVD coat sink, One Bowl

Finish: Polished

3-in-1 installation: Inset/top, undermount & flush

Easy clean radius R15 corners

 $3\frac{1}{2}$ " manual basket waste with overflow and siphon

Decorative SQ cover SilentSmart, 50% less noise

60 cm base unit Thickness: 1.0 mm

Packaging: Individual carton box

Hygiene 200mm

R15

### **DIMENSIONS**

Product height (mm): Product width (mm): 440 Product depth (mm): 200 Product length (mm): 540 Net weight (Kg): 4,1