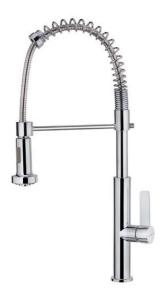

# Professional Kitchen Mixer with swivel and flexible spout

Anti-Scale Aerator

i-Scale High\_Resista@Poel\_Down\_Slowieel\_SpoutResistance

Saving\_WateEasy\_Quick

## **FEATURES**

Professional kitchen tap
Swivel and flexible spout
Anti-scale aerator
Pull-down shower 2 functions: normal & shower spray
Cartridge with ceramic discs of high resistance
Highly precise temperature control
Greater handling sensitivity with smoother movements
High resistant flexible spring
Stainless steel flexible hose reinforced with plastic for better
protection and easy cleaning
Easy-Quick fixation system
3/8" - 1/2" flexible inlet pipes