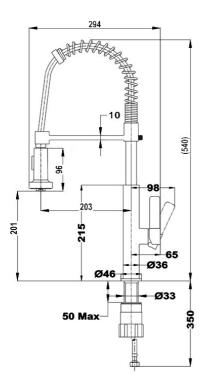

### **DIMENSIONS**

Product height (mm): 540 Product width (mm): Product depth (mm): 294 Product length (mm): Net weight (Kg): 1,62