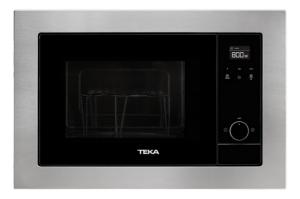

## TOTAL MS 620 BIS

Built-in Microwave + Grill with Touch Control

### **FEATURES**

Microwave + Grill Capacity: 20 litres Touch Control panel with TFT white display 5 power levels, 700 W 3 direct access menus 3 cooking functions Quick start + 30 0-90 min. Timer Automatic defrosting by time and weight Children safety block Double glazed door Stainless steel inner cavity Quartz Grill, 1000 W 1 round grid

# COLOURS

40584010

Stainless Steel