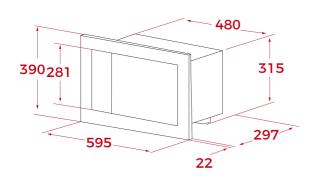

## DIMENSIONS

Product height (mm): 390 Product width (mm): 595 Product depth (mm): 325 Product length (mm): Net weight (Kg): 16,5