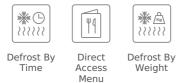

### **FEATURES**

Microwave + Grill Capacity: 20 litres Touch Control panel with TFT white display 5 power levels, 700 W 3 direct access menus 3 cooking functions Quick start + 30 0-90 min. Timer Automatic defrosting by time and weight Children safety block Double glazed door Stainless steel inner cavity Quartz Grill, 1000 W 1 round grid