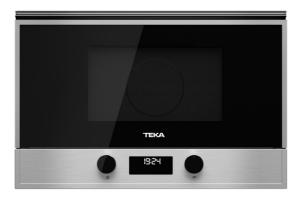

# TOTAL **MS 622 BIS L** Built-in Microwave with ceramic base + Grill

### **FEATURES**

Microwave + Grill Ceramic base Capacity: 22 litres Touch Control panel with LED display Electronic door opening 5 power levels, 850 W 2 direct access menus 3 cooking functions Quick start + 30 Drop down grill, 1200 W 0-90 min. Timer Automatic defrosting by time and weight Children safety block Double glazed door Stainless steel inner cavity Tangential ventilation Left door opening Reinforced grid