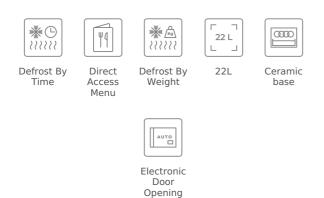

### **FEATURES**

Microwave + Grill Ceramic base Capacity: 22 litres Touch Control panel with LED display Electronic door opening 5 power levels, 850 W 2 direct access menus 3 cooking functions Quick start + 30 Drop down grill, 1200 W 0-90 min. Timer Automatic defrosting by time and weight Children safety block Double glazed door Stainless steel inner cavity Tangential ventilation Left door opening Reinforced grid