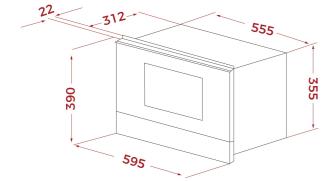

### DIMENSIONS

Product height (mm): 390 Product width (mm): 595 Product depth (mm): 334 Product length (mm): Net weight (Kg): 23,2